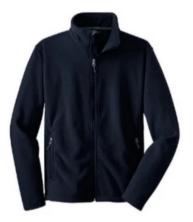

#### Outerwear

Poindexter's Crew Neck Sweatshirt with logo

Poindexter's Unisex Navy Fleece Jacket with logo