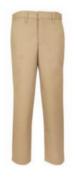

## **Optional**

These items may be worn on non-Formal Days.

DriFit or cotton navy polo with logo

Khaki skort

Khaki pants

Khaki shorts

Khaki shorts

Khaki pants

Navy or black crew socks. No logo, any brand.