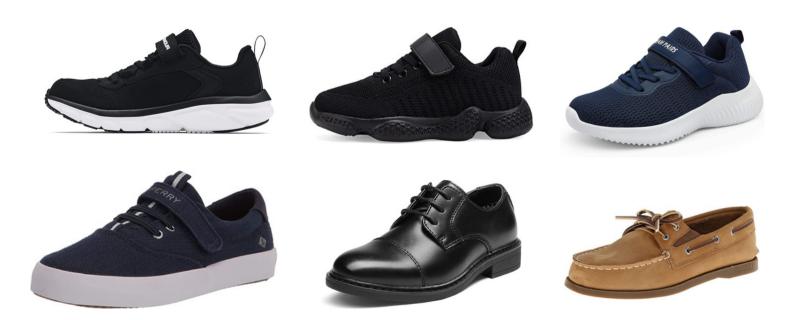

### **Shoes**

Black, white, brown or navy sneakers or dress shoes may be worn. Sneakers are required on PE days. The shoes may be a combination of black, white, brown and/or navy and do not need to be one solid color. No bright colors, light up soles or wheelies are allowed.