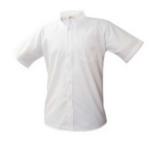

## Required

These items may be worn any day and are required to be worn on Formal Days (every Monday + other events requiring formal uniforms during the year with advanced notice).

Poindexter's Boys' White Oxford w/logo