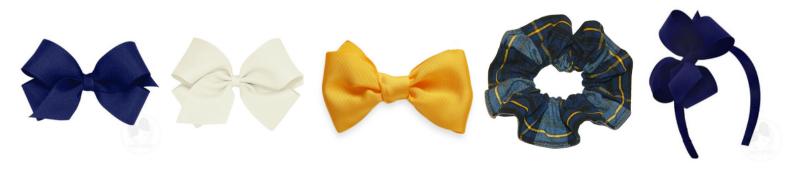

#### **Hair Accessories**

Solid navy, gold or white bow, headband, or scrunchie. Plaid hair accessories must match skort/jumper plaid pattern. No logo, any brand.