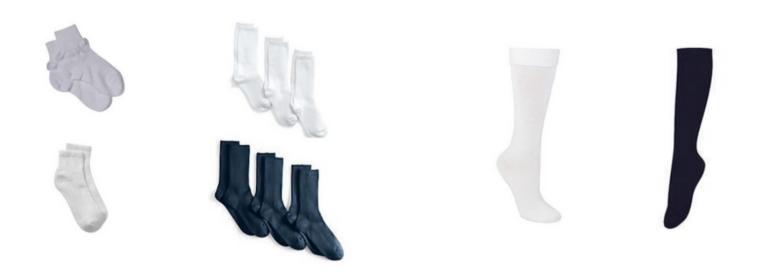

Navy Knee-Length Socks

#### Socks

Socks must be worn at all times

Navy blue, black or white crew-length 3" (or higher) socks or stockings. No logo, any brand.

No "no show" socks. White or navy knee highs.

Khaki shorts

Khaki pants

Navy or black crew socks. No logo, any brand.

### **Optional**

This item may be worn on non-Formal Days.

DriFit or cotton navy polo with logo

Solid white socks. No logo, any brand.
No "no show" socks.