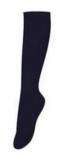

Navy Knee-Length Socks

#### Socks

Socks must be worn at all times

Navy blue, black or white crew-length 3" (or higher) socks or stockings. No logo, any brand.

No "no show" socks. White or navy knee highs.