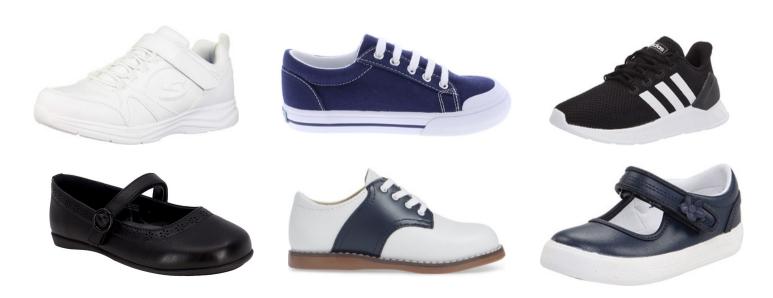

#### **Shoes**

Black, white, brown or navy sneakers (required) or dress shoes (optional). Sneakers are required on PE days. The shoes may be a combination of black, white, brown and/or navy and do not need to be one solid color. No bright colors, light up soles or wheelies are allowed. Mary Janes are permitted for girls.

### **Shoes**

Black, white, brown or navy sneakers or dress shoes may be worn. Sneakers are required on PE days. The shoes may be a combination of black, white, brown and/or navy and do not need to be one solid color. No bright colors, light up soles or wheelies are allowed.