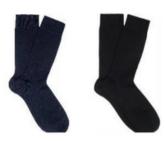

Khaki shorts

Khaki pants

Navy or black crew socks. No logo, any brand.

### **Optional**

This item may be worn on non-Formal Days.

DriFit or cotton navy polo with logo

Solid white socks. No logo, any brand.
No "no show" socks.