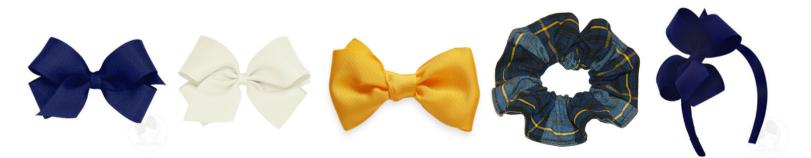

### **Hair Accessories**

Solid navy, gold or white bow, headband, or scrunchie. Plaid hair accessories must match skort/jumper plaid pattern. No logo, any brand.