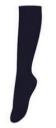

Plaid skort

Navy Knee-Length Socks

#### Socks must be worn at all times

Navy blue, black or white crew-length 3" (or higher) socks or stockings. No logo, any brand. No "no show" socks. White or navy knee highs.