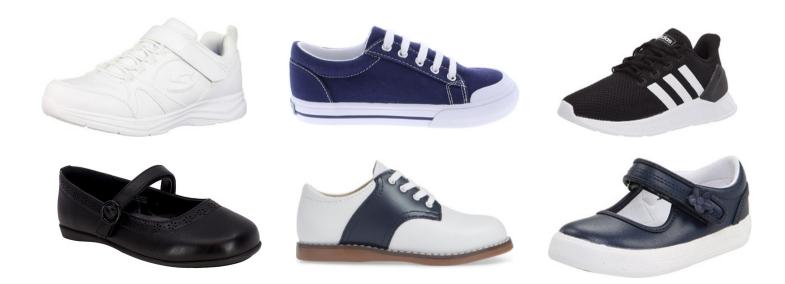

## Shoes

Black, white, brown or navy sneakers (required) or dress shoes (optional). Sneakers are required on PE days. The shoes may be a combination of black, white, brown and/or navy and do not need to be one solid color. No bright colors, light up soles or wheelies are allowed. Mary Janes are permitted for girls.