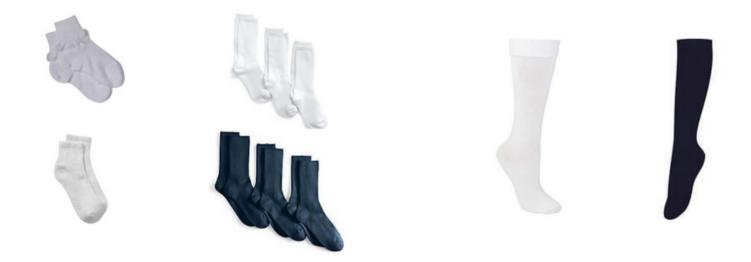

Plaid skort

Navy Knee-Length Socks

#### Socks must be worn at all times

Navy blue, black or white crew-length 3" (or higher) socks or stockings. No logo, any brand. No "no show" socks. White or navy knee highs.