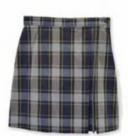

# 4th-6th Grade Girls' Uniforms

## Required

These items may be worn any day and are required to be worn on Formal Days (every Monday + other events requiring formal uniforms during the year with advanced notice).



DriFit or cotton navy polo with logo



Plaid skort



Navy Knee-Length Socks

## Optional

These items may be worn on non-Formal Days.



DriFit or cotton navy polo with logo





Khaki skort



Black, brown or navy belt with simple silver or gold buckle. No logo, any brand.

Khaki pants

Khaki shorts



# 4th-6th Grade Girls' Uniforms

### Socks

#### Socks must be worn at all times



Navy blue, black or white crew-length 3" (or higher) socks or stockings. No logo, any brand. No "no show" socks. White or navy knee highs.

### **Hair Accessories**



Solid navy, gold or white bow, headband, or scrunchie. Plaid hair accessories must match skort/jumper plaid pattern. No logo, any brand.



## 4th-6th Grade Girls' Uniforms

### Outerwear



Poindexter's Crew Neck Sweatshirt with logo



Poindexter's Unisex Navy Fleece Jacket wi