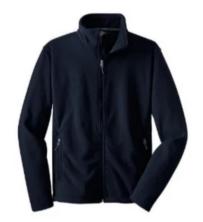

### Outerwear

Poindexter's Crew Neck Sweatshirt with logo

Poindexter's Unisex Navy Fleece Jacket with logo