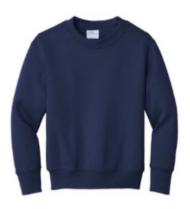

### Outerwear

Poindexter's Crew Neck Sweatshirt with logo

Poindexter's Unisex Navy Fleece Jacket with logo