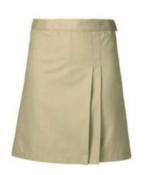

### **Optional**

These items may be worn on non-Formal Days.

Option 1 - polo and skort, shorts or pants

DriFit or cotton navy polo with logo

Khaki skort

Khaki pants

Khaki shorts

Black, brown or navy belt with simple silver or gold buckle. No logo, any brand.