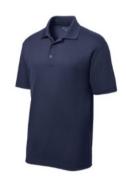

DriFit or cotton navy polo with logo

Plaid skort

Navy Knee-Length Socks

OR

Option 2 - blouse and jumper

White peter pan blouse

Plaid jumper

Navy Knee-Length Socks