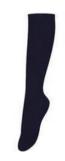

DriFit or cotton navy polo with logo

Plaid skort

Navy Knee-Length Socks

OR

Option 2 - blouse and jumper

White peter pan blouse

Plaid jumper

Navy Knee-Length Socks

### Socks

Socks must be worn at all times

Navy blue, black or white crew-length 3" (or higher) socks or stockings. No logo, any brand.

No "no show" socks. White or navy knee highs.