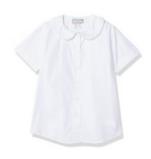

DriFit or cotton navy polo with logo

Plaid skort

Navy Knee-Length Socks

OR

Option 2 - blouse and jumper

White peter pan blouse

Plaid jumper

Navy Knee-Length Socks