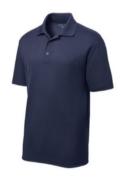

DriFit or cotton navy polo with logo

Plaid skort

Navy Knee-Length Socks

OR

Option 2 - blouse and jumper

White peter pan blouse

Plaid jumper

Navy Knee-Length Socks

### **Optional**

These items may be worn on non-Formal Days.

Option 1 - polo and skort, shorts or pants

DriFit or cotton navy polo with logo

Khaki skort

Khaki pants

Khaki shorts

Black, brown or navy belt with simple silver or gold buckle. No logo, any brand.