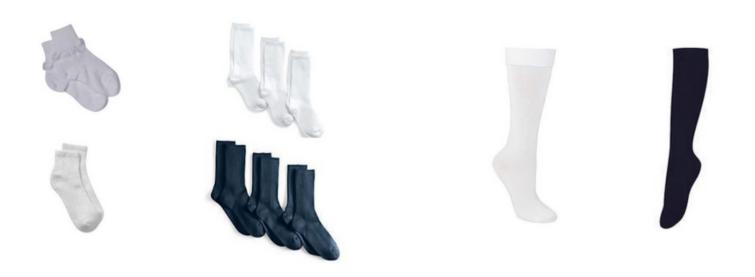

### Socks

Socks must be worn at all times

Navy blue, black or white crew-length 3" (or higher) socks or stockings. No logo, any brand.

No "no show" socks. White or navy knee highs.