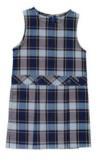

DriFit or cotton navy polo with logo

Plaid skort

Navy Knee-Length Socks

OR

Option 2 - blouse and jumper

White peter pan blouse

Plaid jumper

Navy Knee-Length Socks