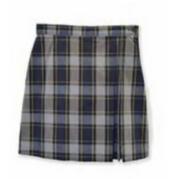

DriFit or cotton navy polo with logo

Plaid skort

Navy Knee-Length Socks

OR

Option 2 - blouse and jumper

White peter pan blouse

Plaid jumper

Navy Knee-Length Socks