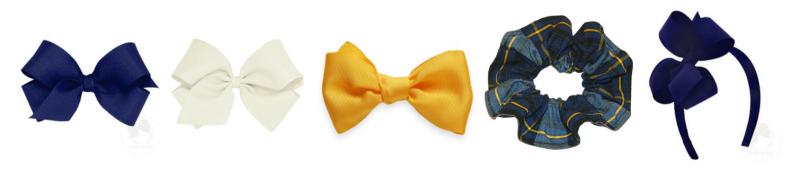

#### **Hair Accessories**

Solid navy, gold or white bow, headband, or scrunchie. Plaid hair accessories must match skort/jumper plaid pattern. No logo, any brand.