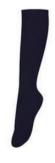

DriFit or cotton navy polo with logo

Plaid skort

Navy Knee-Length Socks

OR

Option 2 - blouse and jumper

White peter pan blouse

Plaid jumper

Navy Knee-Length Socks

### Socks

Socks must be worn at all times

Navy blue, black or white crew-length 3" (or higher) socks or stockings. No logo, any brand.

No "no show" socks. White or navy knee highs.