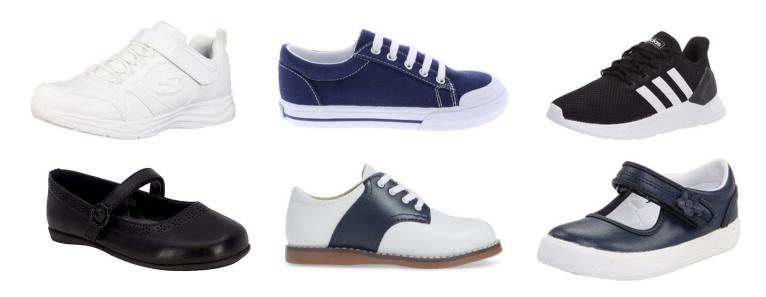

### **Shoes**

Black, white, brown or navy sneakers (required) or dress shoes (optional). Sneakers are required on PE days. The shoes may be a combination of black, white, brown and/or navy and do not need to be one solid color. No bright colors, light up soles or wheelies are allowed. Mary Janes are permitted for girls.